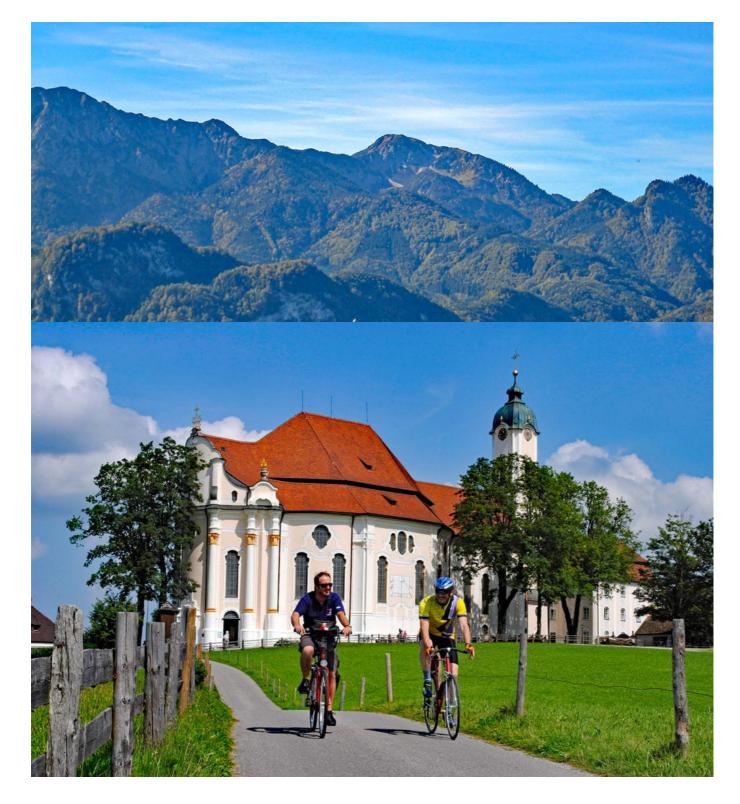

Kochelsee – Bad Tölz approx. 30 km

This is a short tour with tons of time left over to enjoy and relax. Already after a few cycling kilometres through the Kocheler Moos, the shady beer garden of the Benediktbeuern monastery invites you for a first break. Once you have reached today's destination, Bad Tölz, there is a lot to see! Two ancient trading routes brought all the wealth to this town, of which the elaborately decorated houses in the market road are still living testimony. If you feel more like relaxing, then you have the perfect spot in the thermal waters of the spa ,Alpamare' at your disposal.