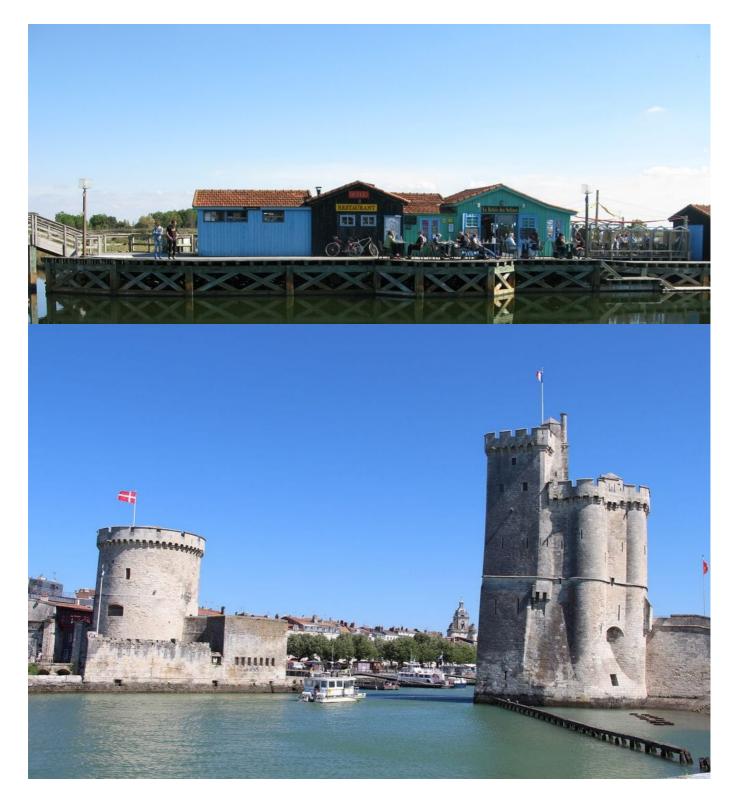

### Arrival La Rochelle

You'll arrive at La Rochelle in the afternoon and can then check-in at your hotel. This city is famous for its history and its touristic life. The old port with its 13th and 15th century towers at the entrance, the old-town and the arcades, the city-hall and much more await. Large choice of restaurants in La Rochelle, including one 2\* Michelin Restaurant.

Rochefort - Oléron

approx. 35-45km

You will leave the city of Pierre Logi along the Charente, on the Southern side, and cross it via the last transporter bridge in France (it is now under construction until 2019, so there is a ferry that allows you to cross). You will keepcycling along the river to Port des Barques. If the tide is beneficial, you can go around the island Madame. It is linked to the coast by a road which you can take when there is a low tide (+ 6 km for the round trip). Further South, you will cross themarshes of Moëze to the town of Brouage. In the town, there is a stoned fortress with many watchtowers where Marie Mancini, the love of Louis XIV, cried for her impossible love. Further on, you will pass by Marennes, the land of oysters and then you'll reach Oléron by the bridge.