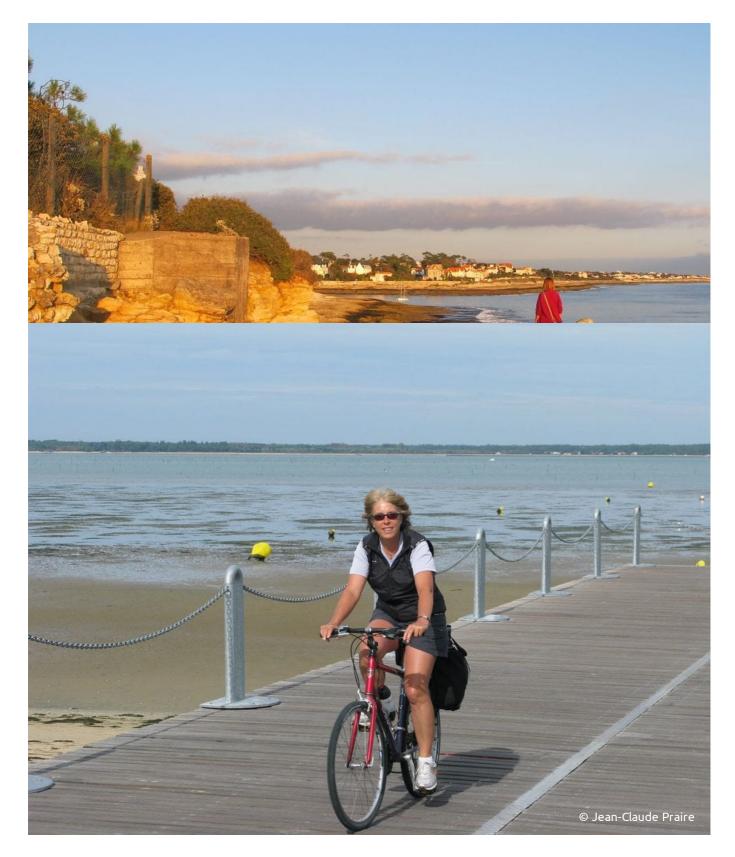

day 2

DAY

1

Round trip to the Island of Ré

арргох. 30-90 km

You will reach the island of Ré passing by Flotte en Ré (13th century), the oyster-farms, the salt marshes, and the nature reserve of L'illeau des Niges. Then you will return to La Rochelle. The island of Ré is very apt for cycling because there are many cycle paths and they are easy to ride as well. When the weather is suitable you can easily combine cycling with swimming. The villages in the island are verybeautiful and well-preserved. The "white island" won't disappoint you at all

**Note:** if you don't want to cross the bridge by bike or don't want to do too much cycling you can take a bus to the island, rent a bike on the island and come back by bus.

day 3

La Rochelle - Rochefort approx. 55 km