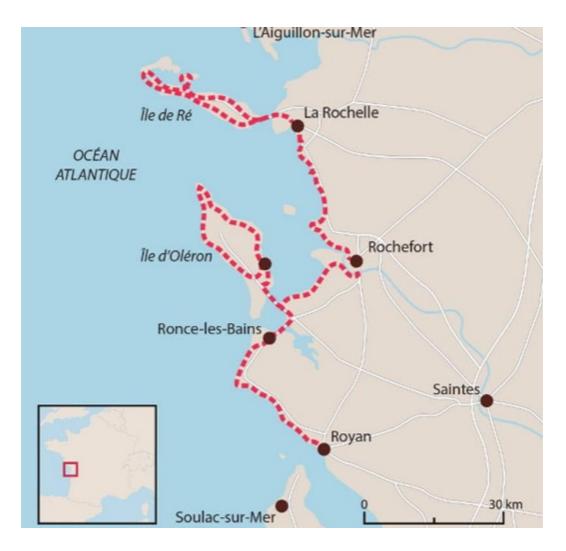

### The Atlantic coast and the islands.

From the port of La Rochelle, this route, which is also part of the Velodyssée (Eurovélo1), takes you along the sea, through the moors and through salt marshes. You will also visit the island of Ré "the white", Oléron "the green" and the island of Madame. A wonderful change from beautiful nature, great sights, many bathing opportunities and the local culture creates a wonderful bike tour from La Rochelle to Royan - a certainly extraordinary travel pleasure.

### Arrival La Rochelle

You'll arrive at La Rochelle in the afternoon and can then check-in at your hotel. This city is famous for its history and its touristic life. The old port with its 13th and 15th century towers at the entrance, the old-town and the arcades, the city-hall and much more await. Large choice of restaurants in La Rochelle, including one 2\* Michelin Restaurant.

day 2

DAY

1

Round trip to the Island of Ré

арргох. 30-90 km

You will reach the island of Ré passing by Flotte en Ré (13th century), the oyster-farms, the salt marshes, and the nature reserve of L'illeau des Niges. Then you will return to La Rochelle. The island of Ré is very apt for cycling because there are many cycle paths and they are easy to ride as well. When the weather is suitable you can easily combine cycling with swimming. The villages in the island are verybeautiful and well-preserved. The "white island" won't disappoint you at all

You will leave La Rochelle and cycle along the coast to the resort of Châtelaillon by the Pointe des Boucholeurs, a little harbour with more than 250 ha of oyster farms. You will bypass the marshes of Yves, the meeting point of migratory birds.We will go around the peninsula of Fouras and continue onto the route to Pointe de la Fumée, the boarding place to the isle of Aix. You will cross Fouras by the south to Rochefort, along the banks of the Charente with its many squared dipping nets. You will also passby the marshes of Basse Roche, St Laurent de la Pré and Rochefort Océan, a harbour and historic city. It is also highly recommended to visit the gardens of the Croderie Royale.

Rochefort - Oléron

approx. 35-45km

You will leave the city of Pierre Logi along the Charente, on the Southern side, and cross it via the last transporter bridge in France (it is now under construction until 2019, so there is a ferry that allows you to cross). You will keepcycling along the river to Port des Barques. If the tide is beneficial, you can go around the island Madame. It is linked to the coast by a road which you can take when there is a low tide (+ 6 km for the round trip). Further South, you will cross themarshes of Moëze to the town of Brouage. In the town, there is a stoned fortress with many watchtowers where Marie Mancini, the love of Louis XIV, cried for her impossible love. Further on, you will pass by Marennes, the land of oysters and then you'll reach Oléron by the bridge.

DAY 6

Ronce-les-Bains – Royan

approx. 40 km

This cycle route is on a superb path that starts in the forest of Courbe and ends at the lighthouse of Courbe. After that, you will cycle along the ocean to the beautiful village of St Palais sur Mer, where the architecture is that of the '30s. It is possible to swim at this location.