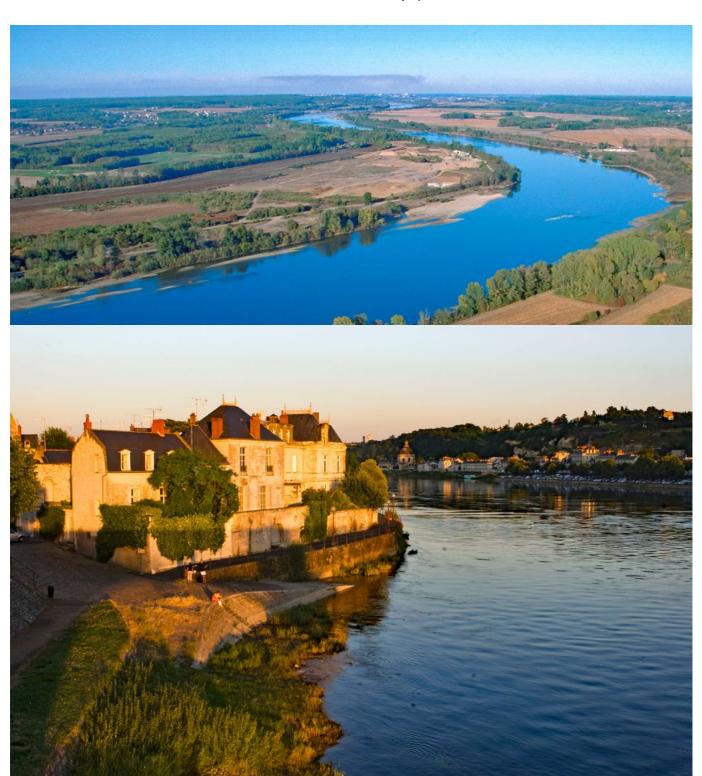

## Along the Loire-cycle path to Saint Nazaire.

The wild-romantic Loire is one of Europe's last remaining unregulated rivers flowing through gently undulating terrain towards the Atlantic. This river accompanies the culture-enthusiastic cycling-holidaymaker following its course along the Loire-cycle path from Orléans until Saint Nazairepast magnificent palaces and blooming gardens taking you back into France's glorious past —and you are off into the heart of the royal cycling holiday bliss. Look forward to one of the UNESCO World Heritage sites, enjoy

# Angers - Saint-Florent-le-Vieil/Surroundings - approx. 55 - 70 km

Angers is situtated on the river Maine, the final significant tributary of the Loire before the Atlantic. You follow this river until is joins the river Loire at La Pointe-Bouchemaine. You continue along the foot of a slate-granite massif until Savennières featuring the oldest church of the region. Some of the best wines of the Loire-valley are grown here, fruity, dry white wines – we recommend a visit to one of the vintners. From La Poissonnière the route leads you via dykes with wonderful views onto the river Loire into the trim little town. Saint-Florent-le-Vieil.