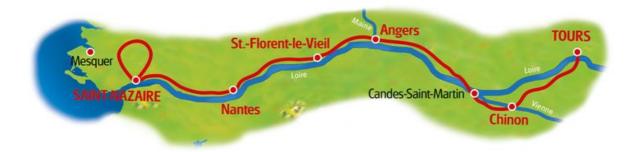

### Arrival in Tours

DAY 2

## Tours - Chinon

approx. 55 km

The river Cher, a Loire tributary, leads you directly to Villandry palace with its terraced gardens. Certainly, you should not miss paying a visit to this famous installation. Every visitor will be amazed by the shadowy footpaths, theflower-bedecked bowers, the fountains and the artistically laid out vegetable gardens. Some kilometres further on you will exchange the bank of the Cher for the bank of the famous Loire. And again you will be tempted by the next castle –Langeais. From the top of the fortified tower (this castle exclusively served for military purposes) you will see the river and its whole surroundings lying in front of you. Via small villages and on side roads you will reach today's Day Finish –Chinon, impressing visitors with its mighty castle complex.

## Chinon - Saumur

approx. 40 km

You leave Chinon with its medieval alleyways and follow the river Vienne to Candes-St. Martin. A charming stroll through the village up to the highest point of the hill enables an impressive view onto the confluence of both rivers Vienne and Loire. Shortly before arriving in Saumur there is a special highlight. The bike path leads right through the mystic rockhouses of Souzey. We highly recommend another panoramic view onto the vast Loire-valley later from Saumur palace.

### Saumur - Angers

approx. 55 km

After some kilometres you enter the vineyards situated at the southern shores of the Loire. On gentle hills you cycle right through the wineyards. Back again at the coast you cycle through quiet, medieval villages towards your next big Day Finish Angers. Be inspired by the lively university town situated at the Maine. In case this tour is too strenuous for you, you can bypass the route by train from Saumur onwards.

# Angers - Saint-Florent-le-Vieil/Surroundings - approx. 55 - 70 km

Angers is situtated on the river Maine, the final significant tributary of the Loire before the Atlantic. You follow this river until is joins the river Loire at La Pointe-Bouchemaine. You continue along the foot of a slate-granite massif until Savennières featuring the oldest church of the region. Some of the best wines of the Loire-valley are grown here, fruity, dry white wines – we recommend a visit to one of the vintners. From La Poissonnière the route leads you via dykes with wonderful views onto the river Loire into the trim little town. Saint-Florent-le-Vieil.

## Saint-Florent-le-Vieil/Surroundings - Nantes

approx. 55 km

Another day along the Loire river through continuously changing scenery awaits. The Loire now finally enters Brittany and carves through slate- and granit rocks all the way to Nantes. The cycle path changes the side of the river several times, which also includes tackling a few smaller ascents – which again rewards you with beautiful views. The Loire ,escorts' you into the centre of the historic capital of Brittany, Nantes. Although the Loire estuary into the Atlantic is another 70 km away the influence of the sea is already noticable and visible.

### Nantes - Saint Nazaire

approx. 65 km

Now the river becomes ever wider, the scenery increasingly placid. You proceed through little villages always downstream to the resort Saint-Brevin-les-Pins, with its location embedded between the Loire estuary and the Atlantic Ocean.

OnlytheimpressivebridgeovertheLoireRiverseparatesyou fromSaintNazaire. The place of your overnight stayis one of the most impressive towns in the estuary delta. Visit the Atlantic shipyard, which is one of the largest ship building corporations in the world, or the submarine bunker, which is also accessible by bike.