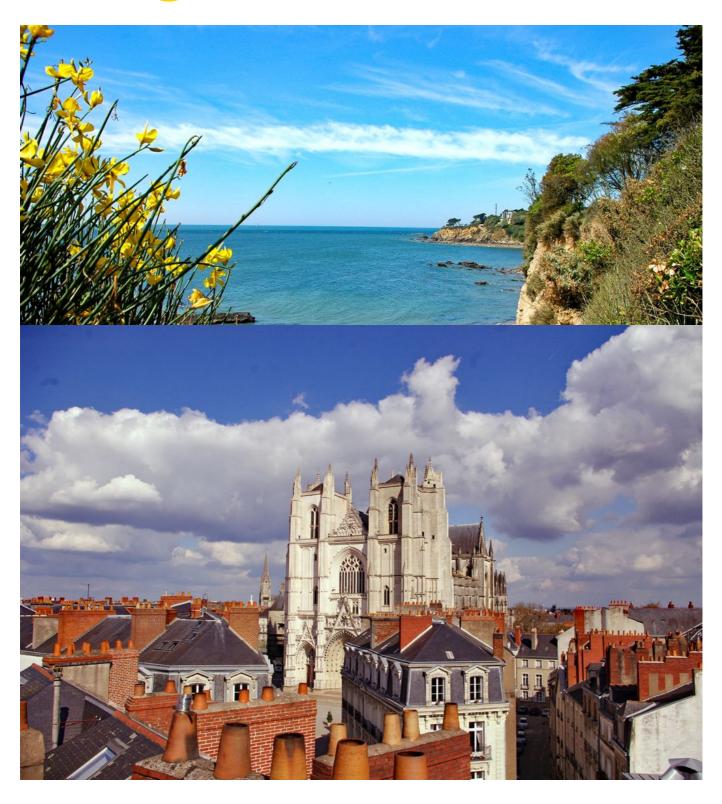

## Saint-Florent-le-Vieil/Surroundings - Nantes

approx. 55 km

Another day along the Loire river through continuously changing scenery awaits. The Loire now finally enters Brittany and carves through slate- and granit rocks all the way to Nantes. The cycle path changes the side of the river several times, which also includes tackling a few smaller ascents – which again rewards you with beautiful views. The Loire ,escorts' you into the centre of the historic capital of Brittany, Nantes. Although the Loire estuary into the Atlantic is another 70 km away the influence of the sea is already noticable and visible.