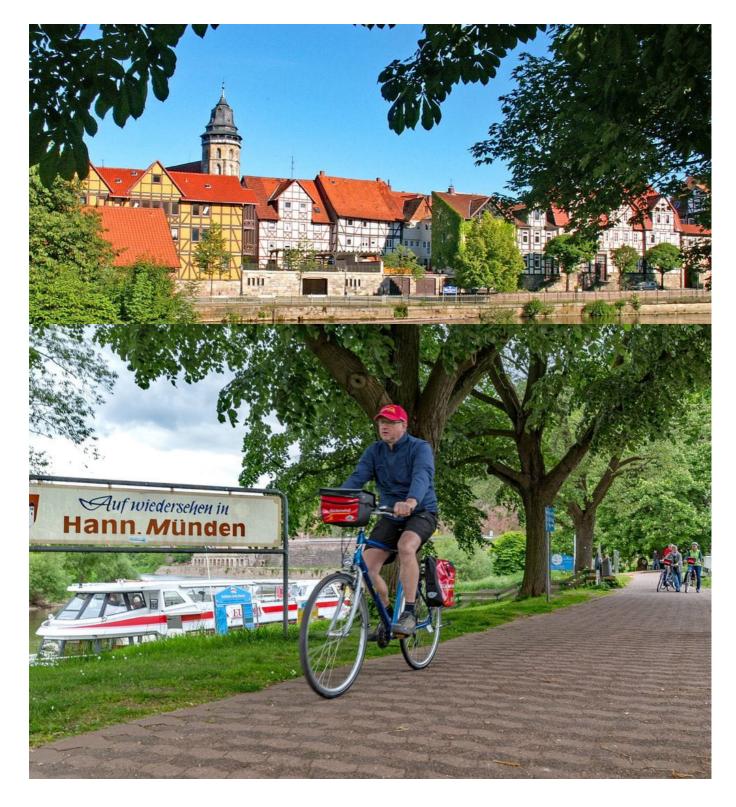

### Arrival in Hann. Münden

Your welcome briefing and handing over of the bicycles (if booked) is in the late afternoon. Small, contemplative and somehow cosy – that's Hann. Münden! Make a stroll and inspect some of the 700 half-timbered houses from six centuries and classy buildings of the Weser Renaissance!

Eschwege – Hann. Münden

approx. 65 km + departure or extension

An easy tour will bring you along the river Werra to the city of Witzenhausen. The landscape around the city looks magical in the cherry blossom! Maybe it was the home of Snow White, as the Brothers Grimm found her? Again you cycle along the river Werra until you reach Hann. Münden again. Afterwards departure or you extend your stay in Hann. Münden!