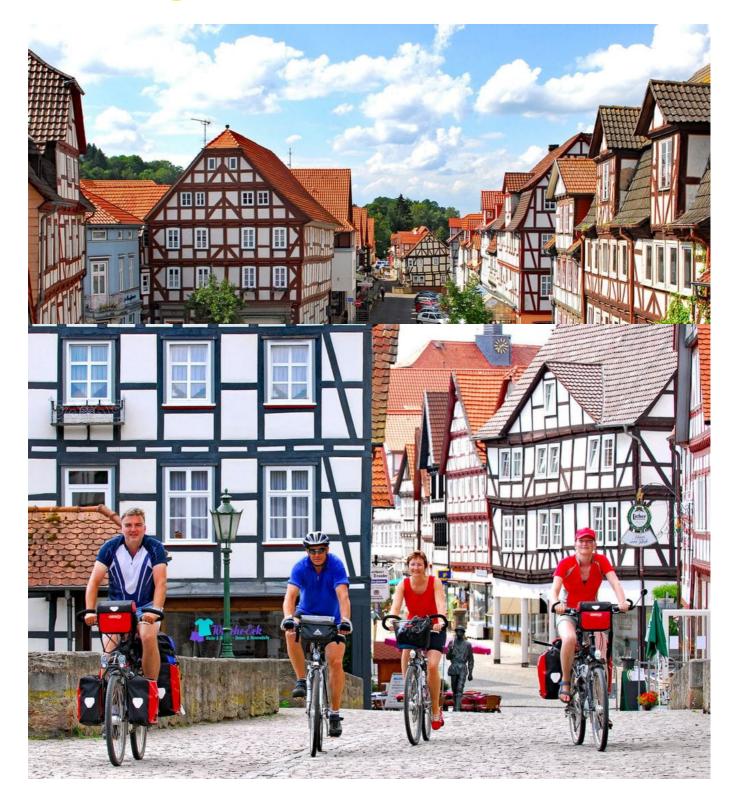

### Half-timber is more than architecture.

The nature seems untouched and wild here. Impressive castles, the low mountain range and beautiful valleys are awaiting you. Timbered houses are inviting you in stylish atmosphere and old cities as for example 1000-year-old Eschwege are telling stories of former history. Kassel impresses you with its culture and if romance is no foreign word for you the region around Werra and Fulda will inspire you!

### Arrival in Hann. Münden

Your welcome briefing and handing over of the bicycles (if booked) is in the late afternoon. Small, contemplative and somehow cosy – that's Hann. Münden! Make a stroll and inspect some of the 700 half-timbered houses from six centuries and classy buildings of the Weser Renaissance!

Today you follow the river to Rotenburg a. d. Fulda which is in the northern part of Hessen. Experience 750 years of history!

Rotenburg a. d. Fulda – Eschwege approx. 40 km

You continue your tour through charming low mountain range between the rivers Fulda and Werra to Eschwege. Some of the half-timbered houses are leaning a little bit. Look after the small details – the inhabitants have decorated their houses lovely.