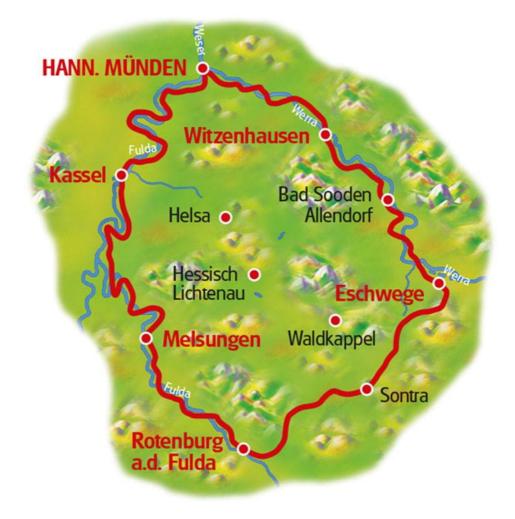

### Arrival in Hann. Münden

Your welcome briefing and handing over of the bicycles (if booked) is in the late afternoon. Small, contemplative and somehow cosy – that's Hann. Münden! Make a stroll and inspect some of the 700 half-timbered houses from six centuries and classy buildings of the Weser Renaissance!

DAY

1

Hann. Münden – Kassel

approx. 35 km

You start your bike week with a tour from Hann. Münden along the river Fulda to Kassel. This city is definitely a highlight! Extraordinary museums, the parks Karlsaue and Wilhelmshöhe with impressive palace and statue of Hercules are making your day!

Enjoy your holiday during a relaxing bike tour along the river Fulda to Melsungen. This city and the half-timbered houses are over 1000 years old! Stroll through the alleys; visit the palace, the church, the market square and the medieval towers.

Today you follow the river to Rotenburg a. d. Fulda which is in the northern part of Hessen. Experience 750 years of history!

Rotenburg a. d. Fulda – Eschwege approx. 40 km

You continue your tour through charming low mountain range between the rivers Fulda and Werra to Eschwege. Some of the half-timbered houses are leaning a little bit. Look after the small details – the inhabitants have decorated their houses lovely.

Eschwege – Hann. Münden

approx. 65 km + departure or extension

An easy tour will bring you along the river Werra to the city of Witzenhausen. The landscape around the city looks magical in the cherry blossom! Maybe it was the home of Snow White, as the Brothers Grimm found her? Again you cycle along the river Werra until you reach Hann. Münden again. Afterwards departure or you extend your stay in Hann. Münden!